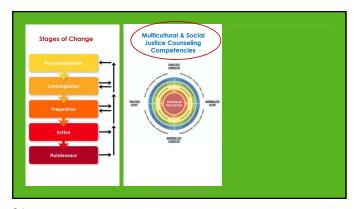

> Racial Trauma & Mental Health
> ....
> ....
> ....

"Individual trauma results from an event, series of events, or set of circumstances that is experienced by an individual as physically or emotionally harmful or life threatening and that has lasting adverse effects on the individual's functioning and mental, physical, social, emotional, or spiritual well-being." (p. 7)

59





















































Historical Trauma

"The cumulative experiences with racially traumatic events [that lead to]...long-lasting psychological consequences...[for] individuals, families and communities..."

"massacres, forced relocation and removal from traditional homelands, forced removal and separation of children