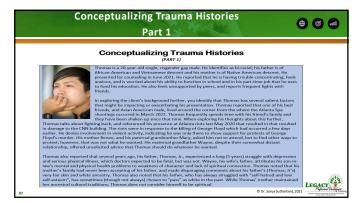

# Conceptualizing Trauma through Historical Context − Part 2 1. You will now be grouped to review additional case related context. 2. Each group will review one specific section assigned. 3. As you review your assigned section, consider, and make notes in the gray section underneath about each person within their historical context. Reference slides we previously reviewed on Historical Genocidal Trauma to assist you. > what trauma was their community experiencing at the time they were alive? > How might it have influenced their functioning? LECACY