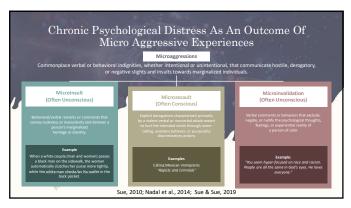

## 1. Victimization was not random 2. Victimization can often be strouded or blurred by thematic social context 3. It's pervasive leads to minimization 4. Influences mental, emotional and physical health 5. Contributes to retraumatizing and treatment non-completion "Approximately 53% of clients reported experiencing a microaggression from their therapist. Clients' perceptions of microaggressions were negatively related to the working alliance, even after controlling for their current psychological well-being, number of sessions, and therapist racial and ethnic status. Of those clients who reported a microaggression, nearly 76% reported that the microaggression was not discussed" (Owen et al., 2014)