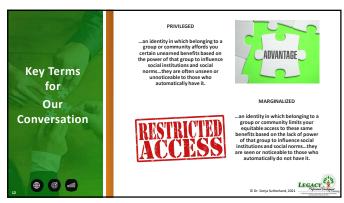

> Racial Trauma & Mental Health
> ....
> ....
> ....

"Individual trauma results from an event, series of events, or set of circumstances that is experienced by an individual as physically or emotionally harmful or life threatening and that has lasting adverse effects on the individual's functioning and mental, physical, social, emotional, or spiritual well-being." (p. 7)

59





















































Historical Trauma

"The cumulative experiences with racially traumatic events [that lead to]...long-lasting psychological consequences...[for] individuals, families and communities..."

"massacres, forced relocation and removal from traditional homelands, forced removal and separat