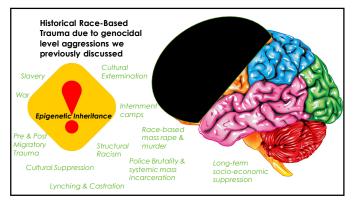

## "The coating becomes a sort of "memory" of the cell and since all cells in our body carry this kind of memory, it becomes a constant physical reminder of past events; our own and those of our parents, grandparents and beyond... This kind of epigenetic cell memory can possibly explain how "elements of experience may be carried across generations"