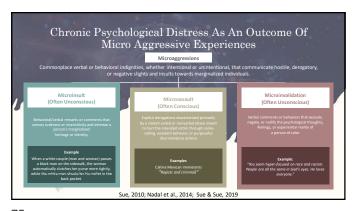

> Racial Trauma & Mental Health
> ....
> ....
> ....

"Individual trauma results from an event, series of events, or set of circumstances that is experienced by an individual as physically or emotionally harmful or life threatening and that has lasting adverse effects on the individual's functioning and mental, physical, social, emotional, or spiritual well-being." (p. 7)

59





















































Historical Trauma

"The cumulative experiences with racially traumatic events [that lead to]...long-lasting psychological consequences...[for] individuals, families and communities..."

"massacres, forced relocation and removal from traditional homelands, forced removal and separation of children from parents, and medical experimentation, among others."

Thompson-Miller, Feagin, & Picca (2015)

91







## Trauma of the Black People in America 1619 - Today AMERICAN CHATTEL SLAVERY(1619-1865) GHETTO AND WELFARE (1968-1975) personal property, bought and sold as • Welfare rules "no adult men in the home. commodities or like cattle • The exodus of jobs and middle class JIM CROWism (1865-1965) Drugs, crime and family disintegration Sharecropping Ku Klux Klan **GHE