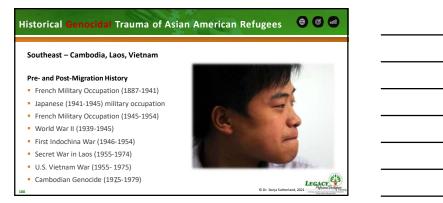

## Southeast – Cambodia, Laos, Vietnam

## Pre- and Post-Migration History

- French Military Occupation (1887-1941)
- Japanese (1941-1945) military occupation
- French Military Occupation (1945-1954)
- World War II (1939-1945)
- First Indochina War (1946-1954)
- Secret War in Laos (1955-1974)
- U.S. Vietnam War (1955-1975)
- Cambodian Genocide (1975-1979)