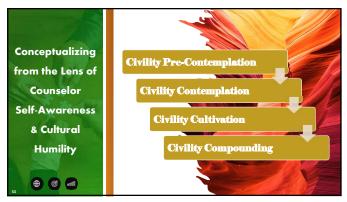

# Conceptualizing Trauma through Historical Context − Part 2 1. You will now be grouped to review additional case related context. 2. Each group will review one specific section assigned. 3. As you review your assigned section, consider, and make notes in the gray section underneath about each person within their historical context. Reference slides we previously reviewed on Historical Genocidal Trauma to assist you. > what trauma was their community experiencing at the time they were alive? > How might it have influenced their functioning? LECACY