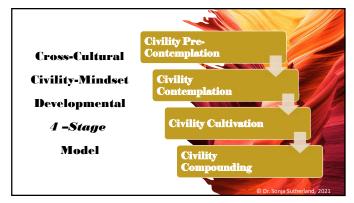

> Racial Trauma & Mental Health
> ....
> ....
> ....

"Individual trauma results from an event, series of events, or set of circumstances that is experienced by an individual as physically or emotionally harmful or life threatening and that has lasting adverse effects on the individual's functioning and mental, physical, social, emotional, or spiritual well-being." (p. 7)

59





















































Historical Trauma

"The cumulative experiences with racially traumatic events [that lead to]...long-lasting psychological consequences...[for] individuals, families and communities..."

"massacres, forced relocation and removal from traditional homelands, forced removal and separation of children from parents, and medical experimentation, among others."

Thompson-Miller, Feagin, & Picca (2015)

91







## Trauma of the Black People in America 1619 - Today AMERICAN CHATTEL SLAVERY(1619-1865) GHETTO AND WELFARE (1968-1975) personal property, bought and sold as • Welfare rules "no adult men in the home. commodities or like cattle • The exodus of jobs and middle class JIM CROWism (1865-1965) Drugs, crime and family disintegration Sharecropping