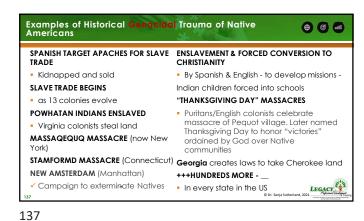

## Examples of Historical Genocidal Trauma of Native Americans **⊕** Ø •all SPANISH TARGET APACHES FOR SLAVE TRADE ENSLAVEMENT & FORCED CONVERSION TO Kidnapped and sold By Spanish & English - to develop missions -SLAVE TRADE BEGINS Indian children forced into schools as 13 colonies evolve "THANKSGIVING DAY" MASSACRES POWHATAN INDIANS ENSLAVED · Puritans/English colonists celebrate massacre of Virginia colonists steal land Pequot village. Later named Thanksgiving Day to MASSAQEQUQ MASSACRE (now New York) honor "victories" ordained by God over Native STAMFORMD MASSACRE (Connecticut) communities Georgia creates laws to take Cherokee land NEW AMSTERDAM (Manhattan) +++HUNDREDS MORE - \_\_ ✓ Campaign to exterminate Natives In every state in the US © Dr. Sonja Sutherland, 2021