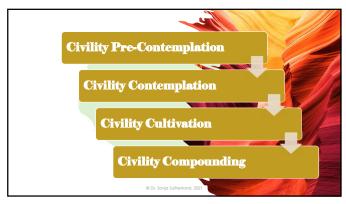

> Racial Trauma & Mental Health
> ....
> ....
> ....

"Individual trauma results from an event, series of events, or set of circumstances that is experienced by an individual as physically or emotionally harmful or life threatening and that has lasting adverse effects on the individual's functioning and mental, physical, social, emotional, or spiritual well-being." (p. 7)

59





















































Historical Trauma

"The cumulative experiences with racially traumatic events [that lead to]...long-lasting psychological consequences...[for] individuals, families and communities..."

"massacres, forced relocation and removal from traditional homelands, forced removal and separation of children from parents,