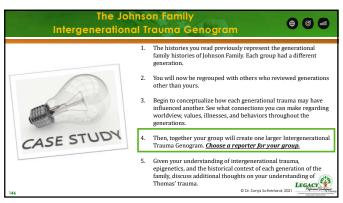

# Conceptualizing Trauma through Historical Context − Part 2 1. You will now be grouped to review additional case related context. 2. Each group will review one specific section assigned. 3. As you review your assigned section, consider, and make notes in the gray section underneath about each person within their historical context. Reference slides we previously reviewed on Historical Genocidal Trauma to assist you. > what trauma was their community experiencing at the time they were alive? > How might it have influenced their functioning? LECACY