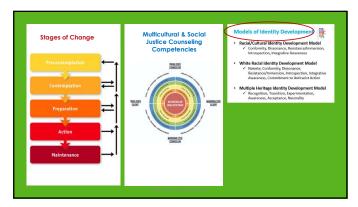

> Racial Trauma & Mental Health
> ....
> ....
> ....

"Individual trauma results from an event, series of events, or set of circumstances that is experienced by an individual as physically or emotionally harmful or life threatening and that has lasting adverse effects on the individual's functioning and mental, physical, social, emotional, or spiritual well-being." (p. 7)

59





















































Historical Trauma

"The cumulative experiences with racially traumatic events [that lead to]...long-lasting psychological consequences...[for] individuals, families and communities..."

"massacres, forced relocation and removal from traditional homelands, forced removal and separation of children fr