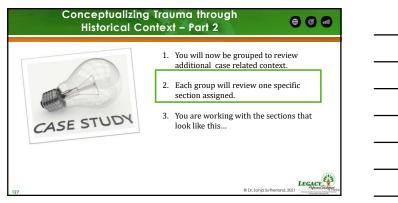

# Conceptualizing Trauma through Historical Context − Part 2 1. You will now be grouped to review additional case related context. 2. Each group will review one specific section assigned. 3. As you review your assigned section, consider, and make notes in the gray section underneath about each person within their historical context. Reference slides we previously reviewed on Historical Genocidal Trauma to assist you. > what trauma was their community experiencing at the time they were alive? > How might it have influenced their functioning? LECACY