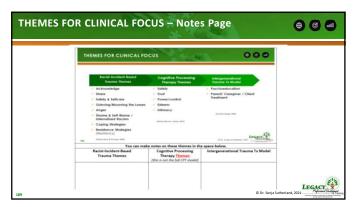

Bryant-Davis, T., & Ocampo, C. (2006). A therapeutic approach to the treatment of racist-incident-based trauma. Journal of Emotional Abuse, 6(4), 1-22.

Bybee, K. (2016). How civility works.

Challenging Racial Battle Fatigue on Historically White Campuses: A Critical Race Examination of Race-related Stress. (n.d.). In Faculty of Color Teaching in Predominantly White Colleges and Universities (pp. 299-327). Anker Publishing.