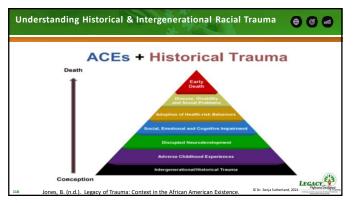

xamples of Historical Genocidal Trauma of Native Americans **⊕** Ø •all SPANISH TARGET APACHES FOR SLAVE TRADE ENSLAVEMENT & FORCED CONVERSION TO Kidnapped and sold By Spanish & English - to develop missions -SLAVE TRADE BEGINS Indian children forced into schools as 13 colonies evolve "THANKSGIVING DAY" MASSACRES POWHATAN INDIANS ENSLAVED · Puritans/English colonists celebrate massacre of Virginia colonists steal land Pequot village. Later named Thanksgiving Day to MASSAQEQUQ MASSACRE (now New York) honor "victories" ordained by God over Native STAMFORMD MASSACRE (Connecticut) communities Georgia creates laws to take Cherokee land NEW AMSTERDAM (Manhattan) +++HUNDREDS MORE - \_\_ ✓ Campaign to exterminate Natives In every state in the US © Dr. Sonja Sutherland, 2021

98



99





























## "The coating becomes a sort of "memory" of the cell and since all cells in our body carry this kind of memory, it becomes a constant physical reminder of past events; our own and those of our parents, grandparents and beyond... This kind of epigenetic cell memory can possibly explain how "elements of experience may be carried across generations"































### Trauma of the Black People in America 1619 - Today AMERICAN CHATTEL SLAVERY(1619-GHETTO AND WELFARE (1968-1975) 1865) · Welfare rules "no adult men in the personal property, bought and sold as commodities or like cattle • The exodus of jobs and middle class JIM CROWism (1865-1965) Drugs, crime and family disintegration Sharecropping GHETTO AND PRISON (1975-1990) Ku Klux Klan extreme concentratio