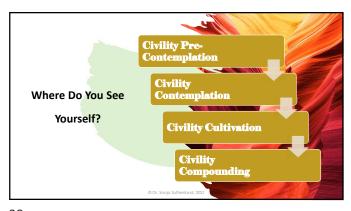

## 1. Victimization was not random 2. Victimization can often be strouded or blurred by thematic social context 3. It's pervasive leads to minimization 4. Influences mental, emotional and physical health 5. Contributes to retraumatizing and treatment non-completion "Approximately 53% of clients reported experiencing a microaggression from their therapist. Clients' perceptions of microaggressions were negatively related to the working alliance, even after controlling for their current psychological well-being, number of sessions, and therapist racial and ethnic status. Of those clients who reported a microaggression, nearly 76% reported that the microaggression was not discussed" (Owen et al., 2014)