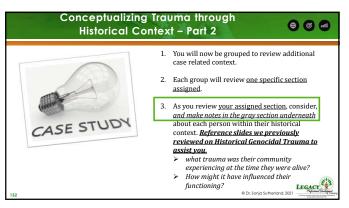

# Conceptualizing Trauma through Historical Context − Part 2 1. You will now be grouped to review additional case related context. 2. Each group will review one specific section assigned. 3. As you review your assigned section, consider, and make notes in the gray section underneath about each person within their historical context. Reference slides we previously reviewed on Historical Genocidal Trauma to assist you. > what trauma was their community experiencing at the time they were alive? > How might it have influenced their functioning? LECACY