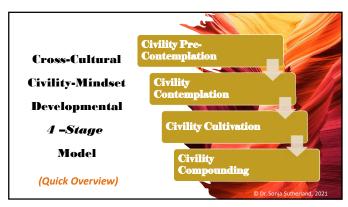

> Racial Trauma & Mental Health
> ....
> ....
> ....

"Individual trauma results from an event, series of events, or set of circumstances that is experienced by an individual as physically or emotionally harmful or life threatening and that has lasting adverse effects on the individual's functioning and mental, physical, social, emotional, or spiritual well-being." (p. 7)

59





















































Historical Trauma

"The cumulative experiences with racially traumatic events [that lead to]...long-lasting psychological consequences...[for] individuals, families and communities..."

"massacres, forced relocation and removal from traditional homelands, forced removal and separation of child