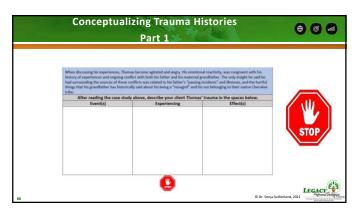

# Conceptualizing Trauma through Historical Context − Part 2 1. You will now be grouped to review additional case related context. 2. Each group will review one specific section assigned. 3. As you review your assigned section, consider, and make notes in the gray section underneath about each person within their historical context. Reference slides we previously reviewed on Historical Genocidal Trauma to assist you. > what trauma was their community experiencing at the time they were alive? > How might it have influenced their functioning? LECACY