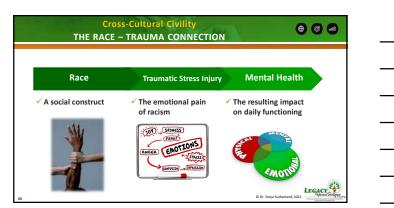

> Racial Trauma & Mental Health
> ....
> ....
> ....

"Individual trauma results from an event, series of events, or set of circumstances that is experienced by an individual as physically or emotionally harmful or life threatening and that has lasting adverse effects on the individual's functioning and mental, physical, social, emotional, or spiritual well-being." (p. 7)

59





















































Historical Trauma

"The cumulative experiences with racially traumatic events [that lead to]...long-lasting psychological consequences...[for] individuals, families and communities..."

"massacres, forced relocation and removal from traditional homelands, forced removal and separation of children from parents, and medical experimentation, among others."

Thompson-Miller, Feagin, & Picca (2015)

91







## Trauma of the Black People in America 1619 - Today AMERICAN CHATTEL SLAVERY(1619-1865) GHETTO AND WELFARE (1968-1975) personal property, bought and sold as • Welfare rules "no adult men in the home. commodities or like cattle • The exodus of jobs and middle class JIM CROWism (1865-1965) Drugs, crime and family disintegration Sharecropping Ku Klux Klan