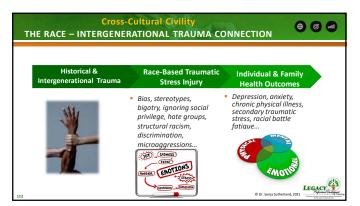

## 1. Victimization was not random 2. Victimization can often be strouded or blurred by thematic social context 3. It's pervasive leads to minimization 4. Influences mental, emotional and physical health 5. Contributes to retraumatizing and treatment non-completion "Approximately 53% of clients reported experiencing a microaggression from their therapist. Clients' perceptions of microaggressions were negatively related to the working alliance, even after controlling for their current psychological well-being, number of sessions, and therapist racial and ethnic status. Of those clients who reported a microaggression, nearly 76% reported that the microaggression was not discussed" (Owen et al., 2014)