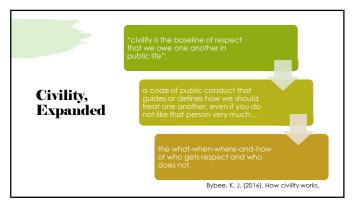

Bryant-Davis, T., & Ocampo, C. (2006). A therapeutic approach to the treatment of racist-incident-based trauma. Journal of Emotional Abuse, 6(4), 1-22.

Bybee, K. (2016). How civility works.

Challenging Racial Battle Fatigue on Historically White Campuses: A Critical Race Examination of Race-related Stress. (n.d.). In Faculty of Color Teaching in Predominantly White Colleges and Universities (pp. 299-327). Anker Publishing.