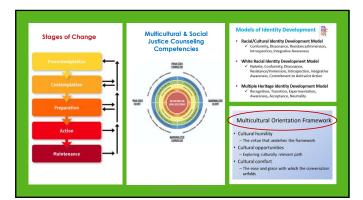

> Racial Trauma & Mental Health
> ....
> ....
> ....

"Individual trauma results from an event, series of events, or set of circumstances that is experienced by an individual as physically or emotionally harmful or life threatening and that has lasting adverse effects on the individual's functioning and mental, physical, social, emotional, or spiritual well-being." (p. 7)

59





















































Historical Trauma

"The cumulative experiences with racially traumatic events [that lead to]...long-lasting psychological consequences...[for] individuals, families and communities..."

"massacres, forced relocation and removal from traditional homelands, forced removal and separation of children from