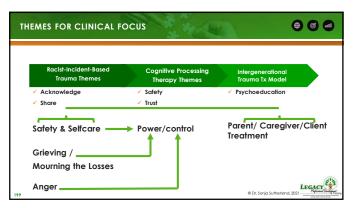

in Laos (1955-1974)
- U.S. Vietnam War (1955-1975)
- Cambodian Genocide (1975-1979)



© Dr. Sonja Sutherland, 2021

(Ba) (S)

138

# Conceptualizing Trauma through Historical Context − Part 2 1. You will now be grouped to review additional case related context. 2. Each group will review one specific section assigned. 3. As you review your assigned section, consider, and make notes in the gray section underneath about each person within their historical context. Reference slides we previously reviewed on Historical Genocidal Trauma to assist you. > what trauma was their community experiencing at the time they were alive? > How might it have influenced their functioning? LECACY







































































































































## 1. Victimization was not random 2. Victimization can often be strouded or blurred by thematic social context 3. It's pervasive leads to minimization 4. Influences mental, emotional and physical health 5. Contributes to retraumatizing and treatment non-completion "Approximately 53% of clients reported experiencing a microaggression from their therapist. Clients' perceptions of microaggressions were negatively related to the working alliance, even after controlling for their current psychological well-being, number of sessions, and therapist racial and ethnic status. Of those clients who reported a microaggression, nearly 76% reported that the microaggression was not discussed" (Owen et al., 2014)



# The Cultural Formulation Interview 1. What brings you here today?