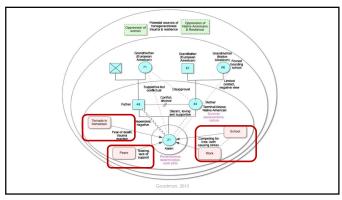

## "The coating becomes a sort of "memory" of the cell and since all cells in our body carry this kind of memory, it becomes a constant physical reminder of past events; our own and those of our parents, grandparents and beyond... This kind of epigenetic cell memory can possibly explain how "elements of experience may be carried across generations"