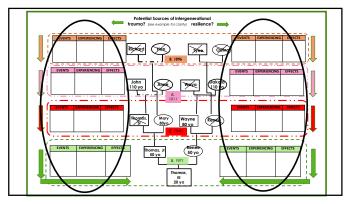

# Conceptualizing Trauma through Historical Context − Part 2 1. You will now be grouped to review additional case related context. 2. Each group will review one specific section assigned. 3. As you review your assigned section, consider, and make notes in the gray section underneath about each person within their historical context. Reference slides we previously reviewed on Historical Genocidal Trauma to assist you. > what trauma was their community experiencing at the time they were alive? > How might it have influenced their functioning? LECACY