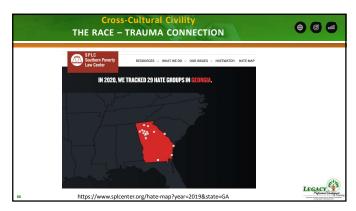

> Racial Trauma & Mental Health
> ....
> ....
> ....

"Individual trauma results from an event, series of events, or set of circumstances that is experienced by an individual as physically or emotionally harmful or life threatening and that has lasting adverse effects on the individual's functioning and mental, physical, social, emotional, or spiritual well-being." (p. 7)

59





















































Historical Trauma

"The cumulative experiences with racially traumatic events [that lead to]...long-lasting psychological consequences...[for] individuals, families and communities..."

"massacres, forced relocation and removal from traditional homelands, forced removal and separation of children from parents, and medical experimentation, among others."

Thompson-Miller, Feagin, & Picca (2015)

91







## Trauma of the Black People in America 1619 - Today AMERICAN CHATTEL SLAVERY(1619-1865) GHETTO AND WELFARE (1968-1975) personal property, bought and sold as • Welfare rules "no adult men in the home. commodities or like cattle • The exodus of jobs and middle class JIM CROWism (1865-1965) Drugs, crime and family disintegration Sharecropping Ku Klux