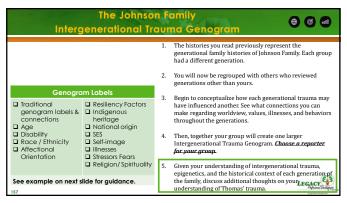

# Conceptualizing Trauma through Historical Context − Part 2 1. You will now be grouped to review additional case related context. 2. Each group will review one specific section assigned. 3. As you review your assigned section, consider, and make notes in the gray section underneath about each person within their historical context. Reference slides we previously reviewed on Historical Genocidal Trauma to assist you. > what trauma was their community experiencing at the time they were alive? > How might it have influenced their functioning? LECACY