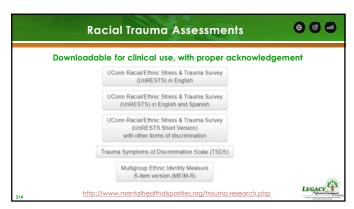

76% reported that the microaggression was not discussed" (Owen et al., 2014)



# The Cultural Formulation Interview 1. What brings you here today? 2. How would you describe your problem to a friend? 3. What troubles you the most about your problem? 4. Why do you think this keeps happening? 5. What do others in your family...friends...community think is causing your problem? 6. Are there any kinds of support that make your problem better...? 7. Are there any kinds of stresses that make your problem worse...? 8. For you, what are the most important aspects of your background or identity that make a difference to your problem? 10. Are there any aspects of your background or identity that are causing other concerns or difficulties for you? 213 11. ...What have you done on your own to cope?





| Racial Trauma