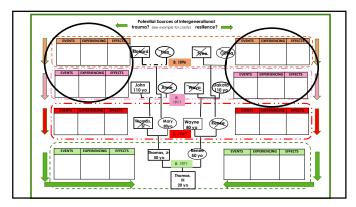

## "The coating becomes a sort of "memory" of the cell and since all cells in our body carry this kind of memory, it becomes a constant physical reminder of past events; our own and those of our parents, grandparents and beyond... This kind of epigenetic cell memory can possibly explain how "elements of experience may be carried across generations"