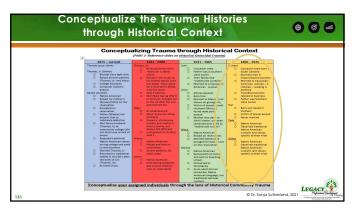

# Conceptualizing Trauma through Historical Context − Part 2 1. You will now be grouped to review additional case related context. 2. Each group will review one specific section assigned. 3. As you review your assigned section, consider, and make notes in the gray section underneath about each person within their historical context. Reference slides we previously reviewed on Historical Genocidal Trauma to assist you. > what trauma was their community experiencing at the time they were alive? > How might it have influenced their functioning? LECACY