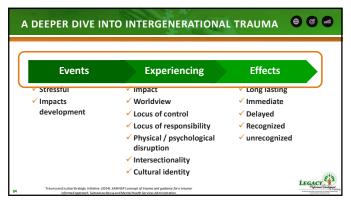

> Racial Trauma & Mental Health
> ....
> ....
> ....

"Individual trauma results from an event, series of events, or set of circumstances that is experienced by an individual as physically or emotionally harmful or life threatening and that has lasting adverse effects on the individual's functioning and mental, physical, social, emotional, or spiritual well-being." (p. 7)

59





















































Historical Trauma

"The cumulative experiences with racially traumatic events [that lead to]...long-lasting psychological consequences...[for] individuals, families and communities..."

"massacres, forced relocation and removal from traditional homelands, forced removal and separation of children from parents, and medical experimentation, among others."

Thompson-Miller, Feagin, & Picca (2015)

91







## Trauma of the Black People in America 1619 - Today AMERICAN CHATTEL SLAVERY(1619-1865) GHETTO AND WELFARE (1968-1975) personal property, bought and sold as • Welfare rules "no adult men in the home. commodities or like cattle • The exodus of jobs and middle class JIM CROWism (1865-1965) Drugs, crime and family disintegration Sharecropping Ku Klux Klan **GHETTO AND PRISON (