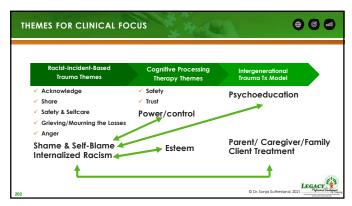

Laos (1955-1974)
- U.S. Vietnam War (1955-1975)
- Cambodian Genocide (1975-1979)



© Dr. Sonja Sutherland, 2021

(Ba) (S)

138

# Conceptualizing Trauma through Historical Context − Part 2 1. You will now be grouped to review additional case related context. 2. Each group will review one specific section assigned. 3. As you review your assigned section, consider, and make notes in the gray section underneath about each person within their historical context. Reference slides we previously reviewed on Historical Genocidal Trauma to assist you. > what trauma was their community experiencing at the time they were alive? > How might it have influenced their functioning? LECACY







































































































































## 1. Victimization was not random 2. Victimization can often be strouded or blurred by thematic social context 3. It's pervasive leads to minimization 4. Influences mental, emotional and physical health 5. Contributes to retraumatizing and treatment non-completion "Approximately 53% of clients reported experiencing a microaggression from their therapist. Clients' perceptions of microaggressions were negatively related to the working alliance, even after controlling for their current psychological well-being, number of sessions, and therapist racial and ethnic status. Of those clients who reported a microaggression, nearly 76% reported that the microaggression was not discussed" (Owen et al., 2014)



# The Cultural Formulation Interview 1. What brings you here today? 2.