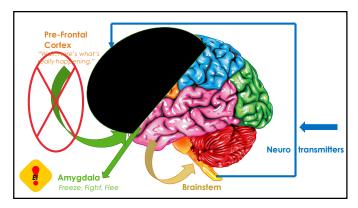

## "The coating becomes a sort of "memory" of the cell and since all cells in our body carry this kind of memory, it becomes a constant physical reminder of past events; our own and those of our parents, grandparents and beyond... This kind of epigenetic cell memory can possibly explain how "elements of experience may be carried across generations"