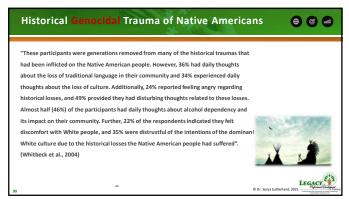

## Examples of Historical Genocidal Trauma of Native Americans **⊕** Ø •all SPANISH TARGET APACHES FOR SLAVE TRADE ENSLAVEMENT & FORCED CONVERSION TO Kidnapped and sold By Spanish & English - to develop missions -SLAVE TRADE BEGINS Indian children forced into schools as 13 colonies evolve "THANKSGIVING DAY" MASSACRES POWHATAN INDIANS ENSLAVED · Puritans/English colonists celebrate massacre of Virginia colonists steal land Pequot village. Later named Thanksgiving Day to MASSAQEQUQ MASSACRE (now New York) honor "victories" ordained by God over Native STAMFORMD MASSACRE (Connecticut) communities Georgia creates laws to take Cherokee land NEW AMSTERDAM (Manhattan) +++HUNDREDS MORE - \_\_ ✓ Campaign to exterminate Natives In every state in the US © Dr. Sonja Sutherland, 2021

98

99