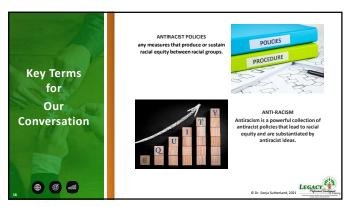

> Racial Trauma & Mental Health
> ....
> ....
> ....

"Individual trauma results from an event, series of events, or set of circumstances that is experienced by an individual as physically or emotionally harmful or life threatening and that has lasting adverse effects on the individual's functioning and mental, physical, social, emotional, or spiritual well-being." (p. 7)

59





















































Historical Trauma

"The cumulative experiences with racially traumatic events [that lead to]...long-lasting psychological consequences...[for] individuals, families and communities..."

"massacres, forced relocation and removal from traditional homelands, forced removal and separation of