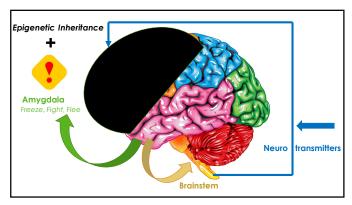

## "The coating becomes a sort of "memory" of the cell and since all cells in our body carry this kind of memory, it becomes a constant physical reminder of past events; our own and those of our parents, grandparents and beyond... This kind of epigenetic cell memory can possibly explain how "elements of experience may be carried across generations"