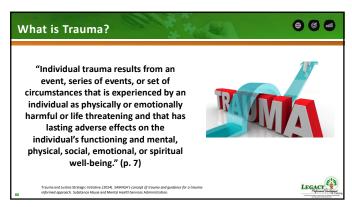

> Racial Trauma & Mental Health
> ....
> ....
> ....

"Individual trauma results from an event, series of events, or set of circumstances that is experienced by an individual as physically or emotionally harmful or life threatening and that has lasting adverse effects on the individual's functioning and mental, physical, social, emotional, or spiritual well-being." (p. 7)