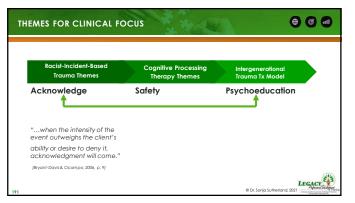

Bryant-Davis, T., & Ocampo, C. (2006). A therapeutic approach to the treatment of racist-incident-based trauma. Journal of Emotional Abuse, 6(4), 1-22.

Bybee, K. (2016). How civility works.

Challenging Racial Battle Fatigue on Historically White Campuses: A Critical Race Examination of Race-related Stress. (n.d.). In Faculty of Color Teaching in Predominantly White Colleges and Universities (pp. 299-327). Anker Publishing.