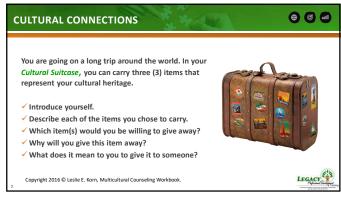

> Racial Trauma & Mental Health
> ....
> ....
> ....

"Individual trauma results from an event, series of events, or set of circumstances that is experienced by an individual as physically or emotionally harmful or life threatening and that has lasting adverse effects on the individual's functioning and mental, physical, social, emotional, or spiritual well-being." (p. 7)

59





















































Historical Trauma

"The cumulative experiences with racially traumatic events [that lead to]...long-lasting psychological consequences...[for] individuals, families and communities..."

"massacres, forced relocation and removal from traditional homelands, forced removal and s