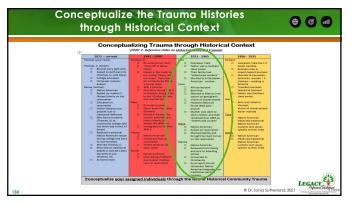

# Conceptualizing Trauma through Historical Context − Part 2 1. You will now be grouped to review additional case related context. 2. Each group will review one specific section assigned. 3. As you review your assigned section, consider, and make notes in the gray section underneath about each person within their historical context. Reference slides we previously reviewed on Historical Genocidal Trauma to assist you. > what trauma was their community experiencing at the time they were alive? > How might it have influenced their functioning? LECACY