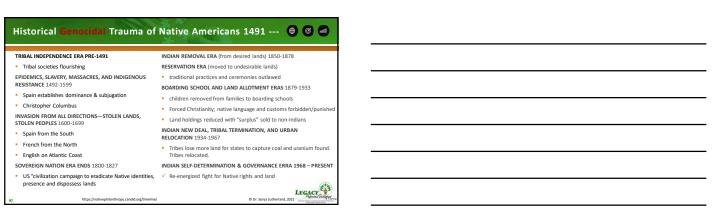

## Examples of Historical Genocidal Trauma of Native Americans **⊕** Ø •all SPANISH TARGET APACHES FOR SLAVE TRADE ENSLAVEMENT & FORCED CONVERSION TO Kidnapped and sold By Spanish & English - to develop missions -SLAVE TRADE BEGINS Indian children forced into schools as 13 colonies evolve "THANKSGIVING DAY" MASSACRES POWHATAN INDIANS ENSLAVED · Puritans/English colonists celebrate massacre of Virginia colonists steal land Pequot village. Later named Thanksgiving Day to MASSAQEQUQ MASSACRE (now New York) honor "victories" ordained by God over Native STAMFORMD MASSACRE (Connecticut) communities Georgia creates laws to take Cherokee land NEW AMSTERDAM (Manhattan) +++HUNDREDS MORE - \_\_ ✓ Campaign to exterminate Natives In every state in the US © Dr. Sonja Sutherland, 2021