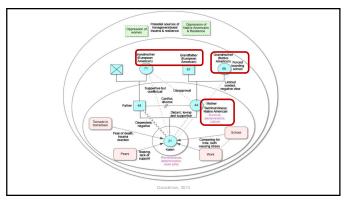

> Racial Trauma & Mental Health
> ....
> ....
> ....

"Individual trauma results from an event, series of events, or set of circumstances that is experienced by an individual as physically or emotionally harmful or life threatening and that has lasting adverse effects on the individual's functioning and mental, physical, social, emotional, or spiritual well-being." (p. 7)

59

Historical Trauma

"The cumulative experiences with racially traumatic events [that lead to]...long-lasting psychological consequences...[for] individuals, families and communities..."

"massacres, forced relocation and removal from traditional homelands, forced removal and separation of children from parents, and medical experimentation, among others."

Thompson-Miller, Feagin, & Picca (2015)

91