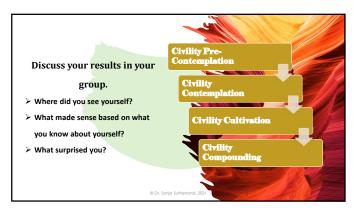

# Conceptualizing Trauma through Historical Context − Part 2 1. You will now be grouped to review additional case related context. 2. Each group will review one specific section assigned. 3. As you review your assigned section, consider, and make notes in the gray section underneath about each person within their historical context. Reference slides we previously reviewed on Historical Genocidal Trauma to assist you. > what trauma was their community experiencing at the time they were alive? > How might it have influenced their functioning? LECACY