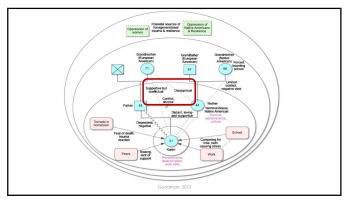

> Racial Trauma & Mental Health
> ....
> ....
> ....

"Individual trauma results from an event, series of events, or set of circumstances that is experienced by an individual as physically or emotionally harmful or life threatening and that has lasting adverse effects on the individual's functioning and mental, physical, social, emotional, or spiritual well-being." (p. 7)

59

Historical Trauma

"The cumulative experiences with racially traumatic events [that lead to]...long-lasting psychological consequences...[for] individuals, families and communities..."

"massacres, forced relocation and removal from traditional homelands, forced removal and separation of children from parents, and medical experimentation, among others."

Thompson-Miller, Feagin, & Picca (2015)

91