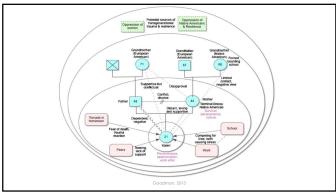

> Racial Trauma & Mental Health
> ....
> ....
> ....

"Individual trauma results from an event, series of events, or set of circumstances that is experienced by an individual as physically or emotionally harmful or life threatening and that has lasting adverse effects on the individual's functioning and mental, physical, social, emotional, or spiritual well-being." (p. 7)

59

Historical Trauma

"The cumulative experiences with racially traumatic events [that lead to]...long-lasting psychological consequences...[for] individuals, families and communities..."

"massacres, forced relocation and removal from traditional homelands, forced removal and separation of children from parents, and medical experimentation, among others."

Thompson-Miller, Feagin, & Picca (2015)

91