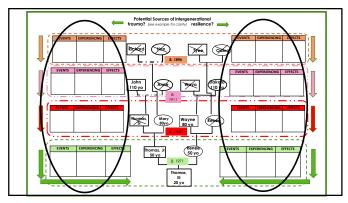

## "The coating becomes a sort of "memory" of the cell and since all cells in our body carry this kind of memory, it becomes a constant physical reminder of past events; our own and those of our parents, grandparents and beyond... This kind of epigenetic cell memory can possibly explain how "elements of experience may be carried across generations"