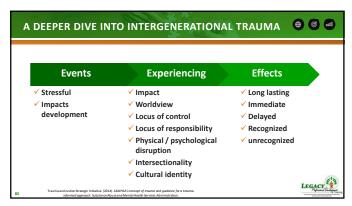

> Racial Trauma & Mental Health
> ....
> ....
> ....

"Individual trauma results from an event, series of events, or set of circumstances that is experienced by an individual as physically or emotionally harmful or life threatening and that has lasting adverse effects on the individual's functioning and mental, physical, social, emotional, or spiritual well-being." (p. 7)

59





















































Historical Trauma

"The cumulative experiences with racially traumatic events [that lead to]...long-lasting psychological consequences...[for] individuals, families and communities..."

"massacres, forced relocation and removal from traditional homelands, forced removal and separation of children from parents, and medical experimentation, among others."

Thompson-Miller, Feagin, & Picca (2015)

91







## Trauma of the Black People in America 1619 - Today AMERICAN CHATTEL SLAVERY(1619-1865) GHETTO AND WELFARE (1968-1975) personal property, bought and sold as • Welfare rules "no adult men in the home. commodities or like cattle • The exodus of jobs and middle class JIM CROWism (1865-1965) Drugs, crime and family disintegration Sharecropping Ku Klux Klan **GHETTO AND PRISON