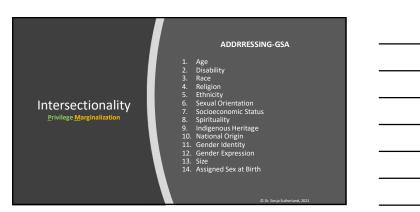

## 1. Victimization was not random 2. Victimization can often be strouded or blurred by thematic social context 3. It's pervasive leads to minimization 4. Influences mental, emotional and physical health 5. Contributes to retraumatizing and treatment non-completion "Approximately 53% of clients reported experiencing a microaggression from their therapist. Clients' perceptions of microaggressions were negatively related to the working alliance, even after controlling for their current psychological well-being, number of sessions, and therapist racial and ethnic status. Of those clients who reported a microaggression, nearly 76% reported that the microaggression was not discussed" (Owen et al., 2014)