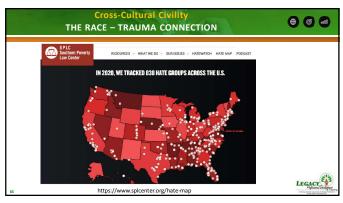

> Racial Trauma & Mental Health
> ....
> ....
> ....

"Individual trauma results from an event, series of events, or set of circumstances that is experienced by an individual as physically or emotionally harmful or life threatening and that has lasting adverse effects on the individual's functioning and mental, physical, social, emotional, or spiritual well-being." (p. 7)

59





















































Historical Trauma

"The cumulative experiences with racially traumatic events [that lead to]...long-lasting psychological consequences...[for] individuals, families and communities..."

"massacres, forced relocation and removal from traditional homelands, forced removal and separation of children from parents, and medical experimentation, among others."

Thompson-Miller, Feagin, & Picca (2015)

91







## Trauma of the Black People in America 1619 - Today AMERICAN CHATTEL SLAVERY(1619-1865) GHETTO AND WELFARE (1968-1975) personal property, bought and sold as • Welfare rules "no adult men in the home. commodities or like cattle • The exodus of jobs and middle class JIM CROWism (1865-1965) Drugs, crime and family disintegration Sharecropping Ku Klu