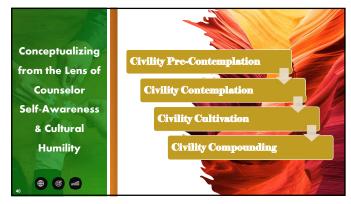

## 1. Victimization was not random 2. Victimization can often be strouded or blurred by thematic social context 3. It's pervasive leads to minimization 4. Influences mental, emotional and physical health 5. Contributes to retraumatizing and treatment non-completion "Approximately 53% of clients reported experiencing a microaggression from their therapist. Clients' perceptions of microaggressions were negatively related to the working alliance, even after controlling for their current psychological well-being, number of sessions, and therapist racial and ethnic status. Of those clients who reported a microaggression, nearly 76% reported that the microaggression was not discussed" (Owen et al., 2014)