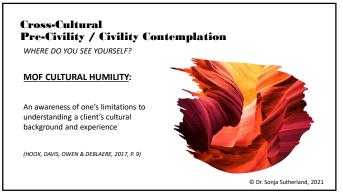

> Racial Trauma & Mental Health
> ....
> ....
> ....

"Individual trauma results from an event, series of events, or set of circumstances that is experienced by an individual as physically or emotionally harmful or life threatening and that has lasting adverse effects on the individual's functioning and mental, physical, social, emotional, or spiritual well-being." (p. 7)

59





















































Historical Trauma

"The cumulative experiences with racially traumatic events [that lead to]...long-lasting psychological consequences...[for] individuals, families and communities..."

"massacres, forced relocation and removal from traditional homelands, forced removal and separation of children from parents, and medical experimentation, among others."

Thomp