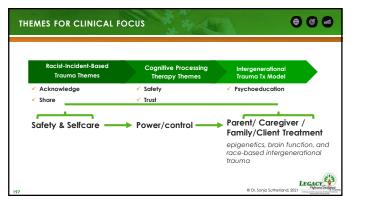

## "The coating becomes a sort of "memory" of the cell and since all cells in our body carry this kind of memory, it becomes a constant physical reminder of past events; our own and those of our parents, grandparents and beyond... This kind of epigenetic cell memory can possibly explain how "elements of experience may be carried across generations"