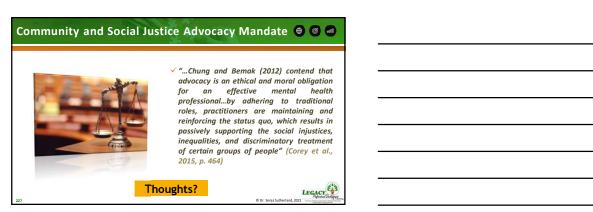

✓ "The foundation of all ethical practice is promoting the welfare of clients. To overlook the abilities, strengths, and resources within the community is doing a great disservice to the individuals we serve. If we hope to bring about significant changes within individuals...we need to change conditions that affect people, rather than merely changing people who are affected by these conditions" (Corey et al., 2015, p. 463)

Thoughts?

228