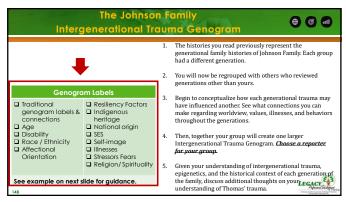

# Conceptualizing Trauma through Historical Context − Part 2 1. You will now be grouped to review additional case related context. 2. Each group will review one specific section assigned. 3. As you review your assigned section, consider, and make notes in the gray section underneath about each person within their historical context. Reference slides we previously reviewed on Historical Genocidal Trauma to assist you. > what trauma was their community experiencing at the time they were alive? > How might it have influenced their functioning? LECACY