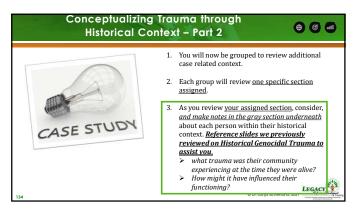

# Conceptualizing Trauma through Historical Context − Part 2 1. You will now be grouped to review additional case related context. 2. Each group will review one specific section assigned. 3. As you review your assigned section, consider, and make notes in the gray section underneath about each person within their historical context. Reference slides we previously reviewed on Historical Genocidal Trauma to assist you. > what trauma was their community experiencing at the time they were alive? > How might it have influenced their functioning? LECACY