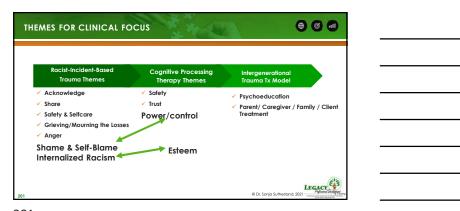

n Laos (1955-1974)
- U.S. Vietnam War (1955-1975)
- Cambodian Genocide (1975-1979)



© Dr. Sonja Sutherland, 2021

(Ba) (S)

138

# Conceptualizing Trauma through Historical Context − Part 2 1. You will now be grouped to review additional case related context. 2. Each group will review one specific section assigned. 3. As you review your assigned section, consider, and make notes in the gray section underneath about each person within their historical context. Reference slides we previously reviewed on Historical Genocidal Trauma to assist you. > what trauma was their community experiencing at the time they were alive? > How might it have influenced their functioning? LECACY







































































































































## 1. Victimization was not random 2. Victimization can often be strouded or blurred by thematic social context 3. It's pervasive leads to minimization 4. Influences mental, emotional and physical health 5. Contributes to retraumatizing and treatment non-completion "Approximately 53% of clients reported experiencing a microaggression from their therapist. Clients' perceptions of microaggressions were negatively related to the working alliance, even after controlling for their current psychological well-being, number of sessions, and therapist racial and ethnic status. Of those clients who reported a microaggression, nearly 76% reported that the microaggression was not discussed" (Owen et al., 2014)



# The Cultural Formulation Interview 1. What brings you here today? 2