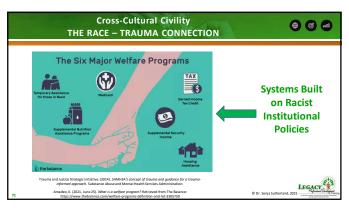

> Racial Trauma & Mental Health
> ....
> ....
> ....

"Individual trauma results from an event, series of events, or set of circumstances that is experienced by an individual as physically or emotionally harmful or life threatening and that has lasting adverse effects on the individual's functioning and mental, physical, social, emotional, or spiritual well-being." (p. 7)

59





















































Historical Trauma

"The cumulative experiences with racially traumatic events [that lead to]...long-lasting psychological consequences...[for] individuals, families and communities..."

"massacres, forced relocation and removal from traditional homelands, forced removal and separation of children from parents, and medical experimentation, among others."

Thompson-Miller, Feagin, & Picca (2015)

91







## Trauma of the Black People in America 1619 - Today AMERICAN CHATTEL SLAVERY(1619-1865) GHETTO AND WELFARE (1968-1975) personal property, bought and sold as • Welfare rules "no adult men in the home. commodities or like cattle • The exodus of jobs and middle class JIM CROWism (1865-1965) Drugs, crime and family disintegration Sharecropping Ku Klux Klan **G