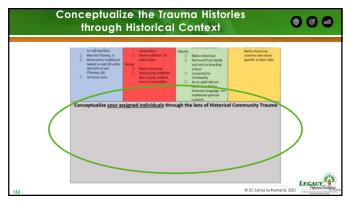

# Conceptualizing Trauma through Historical Context − Part 2 1. You will now be grouped to review additional case related context. 2. Each group will review one specific section assigned. 3. As you review your assigned section, consider, and make notes in the gray section underneath about each person within their historical context. Reference slides we previously reviewed on Historical Genocidal Trauma to assist you. > what trauma was their community experiencing at the time they were alive? > How might it have influenced their functioning? LECACY