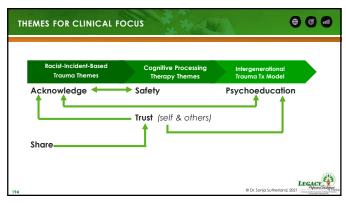

Secret War in Laos (1955-1974)
- U.S. Vietnam War (1955-1975)
- Cambodian Genocide (1975-1979)



© Dr. Sonja Sutherland, 2021

(Ba) (S)

138

# Conceptualizing Trauma through Historical Context − Part 2 1. You will now be grouped to review additional case related context. 2. Each group will review one specific section assigned. 3. As you review your assigned section, consider, and make notes in the gray section underneath about each person within their historical context. Reference slides we previously reviewed on Historical Genocidal Trauma to assist you. > what trauma was their community experiencing at the time they were alive? > How might it have influenced their functioning? LECACY







































































































































## 1. Victimization was not random 2. Victimization can often be strouded or blurred by thematic social context 3. It's pervasive leads to minimization 4. Influences mental, emotional and physical health 5. Contributes to retraumatizing and treatment non-completion "Approximately 53% of clients reported experiencing a microaggression from their therapist. Clients' perceptions of microaggressions were negatively related to the working alliance, even after controlling for their current psychological well-being, number of sessions, and therapist racial and ethnic status. Of those clients who reported a microaggression, nearly 76% reported that the microaggression was not discussed" (Owen et al., 2014)



# The Cultural Formulation Interview 1. What brings you h