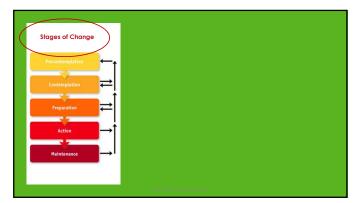

> Racial Trauma & Mental Health
> ....
> ....
> ....

"Individual trauma results from an event, series of events, or set of circumstances that is experienced by an individual as physically or emotionally harmful or life threatening and that has lasting adverse effects on the individual's functioning and mental, physical, social, emotional, or spiritual well-being." (p. 7)

59





















































Historical Trauma

"The cumulative experiences with racially traumatic events [that lead to]...long-lasting psychological consequences...[for] individuals, families and communities..."

"massacres, forced relocation and removal from traditional homelands, forced removal and separation of childre