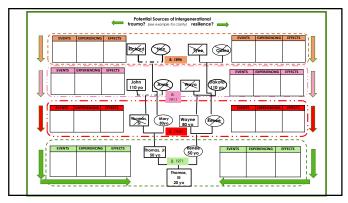

# Conceptualizing Trauma through Historical Context − Part 2 1. You will now be grouped to review additional case related context. 2. Each group will review one specific section assigned. 3. As you review your assigned section, consider, and make notes in the gray section underneath about each person within their historical context. Reference slides we previously reviewed on Historical Genocidal Trauma to assist you. > what trauma was their community experiencing at the time they were alive? > How might it have influenced their functioning? LECACY