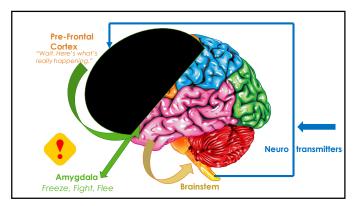

## "The coating becomes a sort of "memory" of the cell and since all cells in our body carry this kind of memory, it becomes a constant physical reminder of past events; our own and those of our parents, grandparents and beyond... This kind of epigenetic cell memory can possibly explain how "elements of experience may be carried across generations"