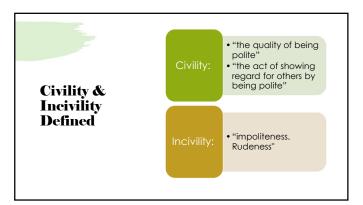

> Racial Trauma & Mental Health
> ....
> ....
> ....

"Individual trauma results from an event, series of events, or set of circumstances that is experienced by an individual as physically or emotionally harmful or life threatening and that has lasting adverse effects on the individual's functioning and mental, physical, social, emotional, or spiritual well-being." (p. 7)

59





















































Historical Trauma

"The cumulative experiences with racially traumatic events [that lead to]...long-lasting psychological consequences...[for] individuals, families and communities..."

"massacres, forced relocation and removal from traditional homelands, forced removal and separation of children from parents, and medical experimentation, among others."

Thompson-Miller, Feagin, & Picca (2015)

91







## Trauma of the Black People in America 1619 - Today AMERICAN CHATTEL SLAVERY(1619-1865) GHETTO AND WELFARE (1968-1975) personal property, bought and sold as • Welfare rules "no adult men in the home. commodities or like cattle • The exodus of jobs and middle class JIM CROWism (1865-1965) Drugs, crime and family disintegration Sharecropping Ku