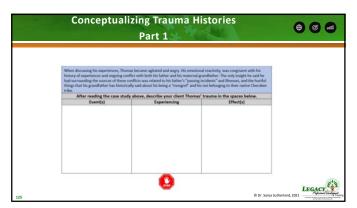

> Racial Trauma & Mental Health
> ....
> ....
> ....

"Individual trauma results from an event, series of events, or set of circumstances that is experienced by an individual as physically or emotionally harmful or life threatening and that has lasting adverse effects on the individual's functioning and mental, physical, social, emotional, or spiritual well-being." (p. 7)