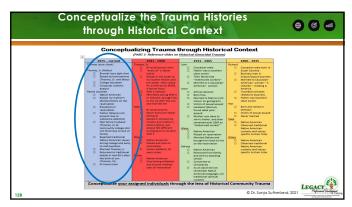

# Conceptualizing Trauma through Historical Context − Part 2 1. You will now be grouped to review additional case related context. 2. Each group will review one specific section assigned. 3. As you review your assigned section, consider, and make notes in the gray section underneath about each person within their historical context. Reference slides we previously reviewed on Historical Genocidal Trauma to assist you. > what trauma was their community experiencing at the time they were alive? > How might it have influenced their functioning? LECACY