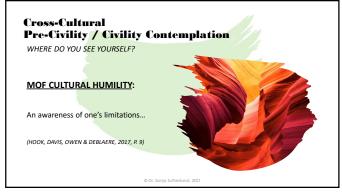

## 1. Victimization was not random 2. Victimization can often be strouded or blurred by thematic social context 3. It's pervasive leads to minimization 4. Influences mental, emotional and physical health 5. Contributes to retraumatizing and treatment non-completion "Approximately 53% of clients reported experiencing a microaggression from their therapist. Clients' perceptions of microaggressions were negatively related to the working alliance, even after controlling for their current psychological well-being, number of sessions, and therapist racial and ethnic status. Of those clients who reported a microaggression, nearly 76% reported that the microaggression was not discussed" (Owen et al., 2014)