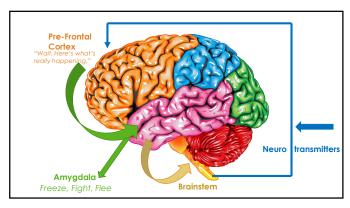

Indochina War (1946-1954)
- Secret War in Laos (1955-1974)
- U.S. Vietnam War (1955-1975)
- Cambodian Genocide (1975-1979)



© Dr. Sonja Sutherland, 2021

(Ba) (S)

138

# Conceptualizing Trauma through Historical Context − Part 2 1. You will now be grouped to review additional case related context. 2. Each group will review one specific section assigned. 3. As you review your assigned section, consider, and make notes in the gray section underneath about each person within their historical context. Reference slides we previously reviewed on Historical Genocidal Trauma to assist you. > what trauma was their community experiencing at the time they were alive? > How might it have influenced their functioning? LECACY







































































































































## 1. Victimization was not random 2. Victimization can often be strouded or blurred by thematic social context 3. It's pervasive leads to minimization 4. Influences mental, emotional and physical health 5. Contributes to retraumatizing and treatment non-completion "Approximately 53% of clients reported experiencing a microaggression from their therapist. Clients' perceptions of microaggressions were negatively related to the working alliance, even after controlling for their current psychological well-being, number of sessions, and therapist racial and ethnic status. Of those clients who reported a microaggression, nearly 76% reported that the microaggression was not discussed" (Owen et al., 2014)



# The Cultural Formulation In