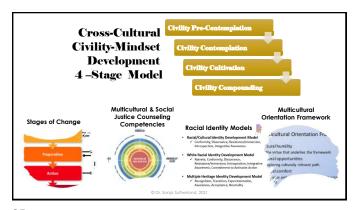

## 1. Victimization was not random 2. Victimization can often be strouded or blurred by thematic social context 3. It's pervasive leads to minimization 4. Influences mental, emotional and physical health 5. Contributes to retraumatizing and treatment non-completion "Approximately 53% of clients reported experiencing a microaggression from their therapist. Clients' perceptions of microaggressions were negatively related to the working alliance, even after controlling for their current psychological well-being, number of sessions, and therapist racial and ethnic status. Of those clients who reported a microaggression, nearly 76% reported that the microaggression was not discussed" (Owen et al., 2014)

✓ "The foundation of all ethical practice is promoting the welfare of clients. To overlook the abilities, strengths, and resources within the community is doing a great disservice to the individuals we serve. If we hope to bring about significant changes within individuals...we need to change conditions that affect people, rather than merely changing people who are affected by these conditions" (Corey et al., 2015, p. 463)

## 

"For social transformation to occur, Waller (2013) feels he must be willing to get out of the office and get involved with the community: 'My social justice action tends to focus on changing policies within a system that impact the community rather than just and individual'..." (as cited in Corey et al., 2015, p. 462)

## 

- How do we maintain ethical practice given knowledge of community and system inequities that impact our clients and their clinical progress?
- How much control do we have on these systems?
- What is our role then in moving past the roles we play in our offices in ways that benefit the client?
- ✓ How is this another aspect of beneficence?
  Aspirational ethics?