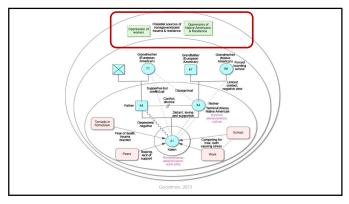

## "The coating becomes a sort of "memory" of the cell and since all cells in our body carry this kind of memory, it becomes a constant physical reminder of past events; our own and those of our parents, grandparents and beyond... This kind of epigenetic cell memory can possibly explain how "elements of experience may be carried across generations"