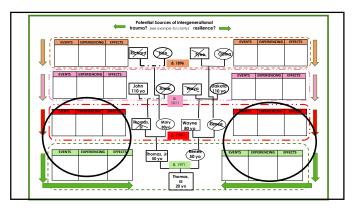

# Conceptualizing Trauma through Historical Context − Part 2 1. You will now be grouped to review additional case related context. 2. Each group will review one specific section assigned. 3. As you review your assigned section, consider, and make notes in the gray section underneath about each person within their historical context. Reference slides we previously reviewed on Historical Genocidal Trauma to assist you. > what trauma was their community experiencing at the time they were alive? > How might it have influenced their functioning? LECACY