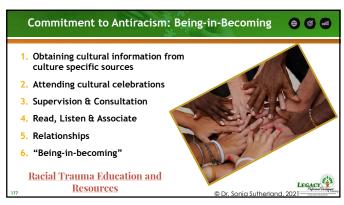

First Indochina War (1946-1954)
- Secret War in Laos (1955-1974)
- U.S. Vietnam War (1955-1975)
- Cambodian Genocide (1975-1979)



© Dr. Sonja Sutherland, 2021

(Ba) (S)

138

# Conceptualizing Trauma through Historical Context − Part 2 1. You will now be grouped to review additional case related context. 2. Each group will review one specific section assigned. 3. As you review your assigned section, consider, and make notes in the gray section underneath about each person within their historical context. Reference slides we previously reviewed on Historical Genocidal Trauma to assist you. > what trauma was their community experiencing at the time they were alive? > How might it have influenced their functioning? LECACY







































































































































## 1. Victimization was not random 2. Victimization can often be strouded or blurred by thematic social context 3. It's pervasive leads to minimization 4. Influences mental, emotional and physical health 5. Contributes to retraumatizing and treatment non-completion "Approximately 53% of clients reported experiencing a microaggression from their therapist. Clients' perceptions of microaggressions were negatively related to the working alliance, even after controlling for their current psychological well-being, number of sessions, and therapist racial and ethnic status. Of those clients who reported a microaggression, nearly 76% reported that the microaggression was not discussed" (Owen et al., 2014)



# The Cultural Formulat