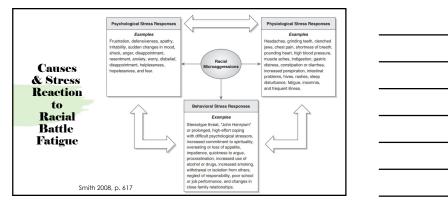

## 1. Victimization was not random 2. Victimization can often be strouded or blurred by thematic social context 3. It's pervasive leads to minimization 4. Influences mental, emotional and physical health 5. Contributes to retraumatizing and treatment non-completion "Approximately 53% of clients reported experiencing a microaggression from their therapist. Clients' perceptions of microaggressions were negatively related to the working alliance, even after controlling for their current psychological well-being, number of sessions, and therapist racial and ethnic status. Of those clients who reported a microaggression, nearly 76% reported that the microaggression was not discussed" (Owen et al., 2014)