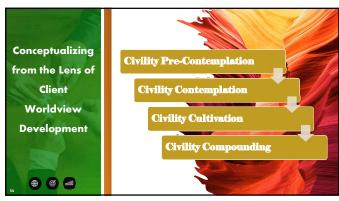

# Conceptualizing Trauma through Historical Context − Part 2 1. You will now be grouped to review additional case related context. 2. Each group will review one specific section assigned. 3. As you review your assigned section, consider, and make notes in the gray section underneath about each person within their historical context. Reference slides we previously reviewed on Historical Genocidal Trauma to assist you. > what trauma was their community experiencing at the time they were alive? > How might it have influenced their functioning? LECACY