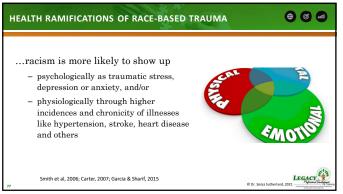

> Racial Trauma & Mental Health
> ....
> ....
> ....

"Individual trauma results from an event, series of events, or set of circumstances that is experienced by an individual as physically or emotionally harmful or life threatening and that has lasting adverse effects on the individual's functioning and mental, physical, social, emotional, or spiritual well-being." (p. 7)

59





















































Historical Trauma

"The cumulative experiences with racially traumatic events [that lead to]...long-lasting psychological consequences...[for] individuals, families and communities..."

"massacres, forced relocation and removal from traditional homelands, forced removal and separation of children from parents, and medical experimentation, among others."

Thompson-Miller, Feagin, & Picca (2015)

91







## Trauma of the Black People in America 1619 - Today AMERICAN CHATTEL SLAVERY(1619-1865) GHETTO AND WELFARE (1968-1975) personal property, bought and sold as • Welfare rules "no adult men in the home. commodities or like cattle • The exodus of jobs and middle class JIM CROWism (1865-1965) Drugs, crime and family disintegration Sharecropping Ku Klux Klan **GHETTO